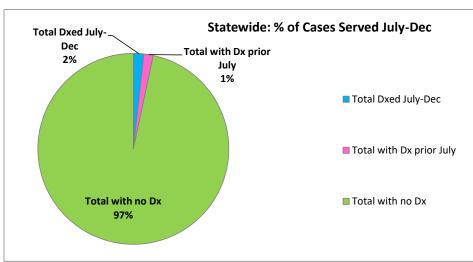

| _                                       | SCREENER INFORMATION                            |                                            |                                             |                                       |                      | REASONS FOR FAILED SCREENINGS |                      |                 |                      |                              | S      | DIAGNOSIS          |                                              | ANALYTICS                                        |                                                           |                                                             |
|-----------------------------------------|-------------------------------------------------|--------------------------------------------|---------------------------------------------|---------------------------------------|----------------------|-------------------------------|----------------------|-----------------|----------------------|------------------------------|--------|--------------------|----------------------------------------------|--------------------------------------------------|-----------------------------------------------------------|-------------------------------------------------------------|
| FY 18 to date<br>(July 2017 - Dec 2017) | Total # of<br>Initial<br>Screeners<br>Completed | # of 18M<br>Failed<br>Initial<br>Screeners | # of 24 M<br>Failed<br>Initial<br>Screeners | # of "Other" Failed Initial Screeners | Declined M-<br>Chats | Global Delays                 | Another<br>Diagnosis | Autism Concerns | Behavior<br>Concerns | Social/Emotional<br>Concerns | Other* | Diagnosed<br>FY 18 | Average Age at Time of Diagnosis (in months) | % of Initial<br>Screeners<br>that were<br>Failed | % of Failed<br>Initial<br>Screeners<br>Resulting in<br>Dx | % of Failed Initial Screeners Failed Due to Autism Concerns |
| Easter Seals South                      | 119                                             | 10                                         | 28                                          | 4                                     | 2                    | 6                             | 3                    | 19              | 4                    | 7                            | 3      | 13                 | 26                                           | 35%                                              | 31%                                                       | 45%                                                         |
| ISS                                     | 61                                              | 12                                         | 7                                           | 7                                     | 0                    | 6                             | 1                    | 12              | 1                    | 0                            | 6      | 10                 | 30.5                                         | 43%                                              | 38%                                                       | 46%                                                         |
| Kideology                               | 87                                              | 6                                          | 9                                           | 5                                     | 0                    | 6                             | 0                    | 7               | 7                    | 0                            | 0      | 2                  | 30                                           | 23%                                              | 10%                                                       | 35%                                                         |
| Positivley Kids                         | 62                                              | 9                                          | 21                                          | 0                                     | 4                    | 1                             | 0                    | 14              | 9                    | 4                            | 2      | 4                  | 27                                           | 48%                                              | 13%                                                       | 47%                                                         |
| TMG South                               | 303                                             | 39                                         | 41                                          | 14                                    | 0                    | 23                            | 2                    | 59              | 4                    | 0                            | 6      | 27                 | 28.92                                        | 31%                                              | 29%                                                       | 63%                                                         |
| NEIS South                              | 343                                             | 40                                         | 59                                          | 11                                    | 17                   | 22                            | 39                   | 36              | 6                    | 1                            | 6      | 11                 | 31.56                                        | 32%                                              | 10%                                                       | 33%                                                         |
| S. Region Gand Total                    | 975                                             | 116                                        | 165                                         | 41                                    | 23                   | 64                            | 45                   | 147             | 31                   | 12                           | 23     | 67                 | 29.00                                        | 33%                                              | 21%                                                       | 46%                                                         |
| APT                                     | 47                                              | 4                                          | 5                                           | 2                                     | 1                    | 2                             | 2                    | 6               | 0                    | 0                            | 1      | 3                  | 32.25                                        | 23%                                              | 27%                                                       | 55%                                                         |
| Easter Seals North                      | 9                                               | 0                                          | 1                                           | 0                                     | 0                    | 0                             | 0                    | 0               | 1                    | 0                            | 0      | 0                  | NA                                           | 11%                                              | 0%                                                        | 0%                                                          |
| The Continuum                           | 57                                              | 10                                         | 3                                           | 1                                     | 1                    | 4                             | 1                    | 8               | 0                    | 1                            | 0      | 4                  | 31.25                                        | 25%                                              | 29%                                                       | 57%                                                         |
| TMG North                               | 69                                              | 7                                          | 20                                          | 0                                     | 3                    | 6                             | 0                    | 17              | 1                    | 0                            | 3      | 5                  | 31.75                                        | 39%                                              | 19%                                                       | 63%                                                         |
| NEIS NW - Carson City                   | 67                                              | 7                                          | 8                                           | 4                                     | 0                    | 3                             | 1                    | 15              | 0                    | 0                            | 0      | 4                  | 22.00                                        | 28%                                              | 21%                                                       | 79%                                                         |
| NEIS NW - Reno                          | 175                                             | 12                                         | 18                                          | 3                                     | 1                    | 13                            | 5                    | 15              | 0                    | 0                            | 0      | 2                  | 30.00                                        | 19%                                              | 6%                                                        | 45%                                                         |
| NW Region Total                         | 424                                             | 40                                         | 55                                          | 10                                    | 6                    | 28                            | 9                    | 61              | 2                    | 1                            | 4      | 18                 | 29.5                                         | 25%                                              | 17%                                                       | 58%                                                         |
| NEIS NE                                 | 78                                              | 9                                          | 7                                           | 1                                     | 0                    | 3                             | 1                    | 9               | 1                    | 1                            | 2      | 1                  | 29                                           | 22%                                              | 6%                                                        | 53%                                                         |
| NE Region Total                         | 78                                              | 9                                          | 7                                           | 1                                     | 0                    | 3                             | 1                    | 9               | 1                    | 1                            | 2      | 1                  | 29                                           | 22%                                              | 6%                                                        | 53%                                                         |
| Chatavaida Cuand Tai                    | 4477                                            | 465                                        | 227                                         | F2                                    | 20                   | 05                            |                      | 247             | 24                   | 4.4                          | 20     | 00                 | 20.2                                         | 200/                                             | 400/                                                      | 400/                                                        |
| Statewide Grand Total                   | 1477                                            | 165                                        | 227                                         | 52                                    | 29                   | 95                            | 55                   | 217             | 34                   | 14                           | 29     | 86                 | 29.2                                         | 30%                                              | 19%                                                       | 49%                                                         |