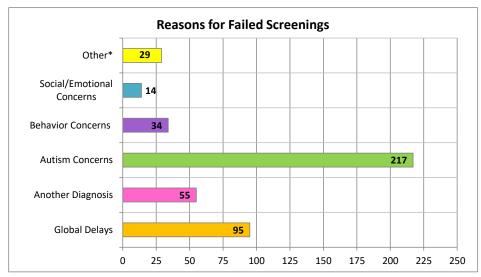

| _                                       | SCREENER INFORMATION                            |                                            |                                             |                                       |                      | REASONS FOR FAILED SCREENINGS |                      |                 |                      |                              | S      | DIAGNOSIS          |                                              | ANALYTICS                                        |                                                           |                                                             |
|-----------------------------------------|-------------------------------------------------|--------------------------------------------|---------------------------------------------|---------------------------------------|----------------------|-------------------------------|----------------------|-----------------|----------------------|------------------------------|--------|--------------------|----------------------------------------------|--------------------------------------------------|-----------------------------------------------------------|-------------------------------------------------------------|
| FY 18 to date<br>(July 2017 - Dec 2017) | Total # of<br>Initial<br>Screeners<br>Completed | # of 18M<br>Failed<br>Initial<br>Screeners | # of 24 M<br>Failed<br>Initial<br>Screeners | # of "Other" Failed Initial Screeners | Declined M-<br>Chats | Global Delays                 | Another<br>Diagnosis | Autism Concerns | Behavior<br>Concerns | Social/Emotional<br>Concerns | Other* | Diagnosed<br>FY 18 | Average Age at Time of Diagnosis (in months) | % of Initial<br>Screeners<br>that were<br>Failed | % of Failed<br>Initial<br>Screeners<br>Resulting in<br>Dx | % of Failed Initial Screeners Failed Due to Autism Concerns |
| Easter Seals South                      | 119                                             | 10                                         | 28                                          | 4                                     | 2                    | 6                             | 3                    | 19              | 4                    | 7                            | 3      | 13                 | 26                                           | 35%                                              | 31%                                                       | 45%                                                         |
| ISS                                     | 61                                              | 12                                         | 7                                           | 7                                     | 0                    | 6                             | 1                    | 12              | 1                    | 0                            | 6      | 10                 | 30.5                                         | 43%                                              | 38%                                                       | 46%                                                         |
| Kideology                               | 87                                              | 6                                          | 9                                           | 5                                     | 0                    | 6                             | 0                    | 7               | 7                    | 0                            | 0      | 2                  | 30                                           | 23%                                              | 10%                                                       | 35%                                                         |
| Positivley Kids                         | 62                                              | 9                                          | 21                                          | 0                                     | 4                    | 1                             | 0                    | 14              | 9                    | 4                            | 2      | 4                  | 27                                           | 48%                                              | 13%                                                       | 47%                                                         |
| TMG South                               | 303                                             | 39                                         | 41                                          | 14                                    | 0                    | 23                            | 2                    | 59              | 4                    | 0                            | 6      | 27                 | 28.92                                        | 31%                                              | 29%                                                       | 63%                                                         |
| NEIS South                              | 343                                             | 40                                         | 59                                          | 11                                    | 17                   | 22                            | 39                   | 36              | 6                    | 1                            | 6      | 11                 | 31.56                                        | 32%                                              | 10%                                                       | 33%                                                         |
| S. Region Gand Total                    | 975                                             | 116                                        | 165                                         | 41                                    | 23                   | 64                            | 45                   | 147             | 31                   | 12                           | 23     | 67                 | 29.00                                        | 33%                                              | 21%                                                       | 46%                                                         |
| APT                                     | 47                                              | 4                                          | 5                                           | 2                                     | 1                    | 2                             | 2                    | 6               | 0                    | 0                            | 1      | 3                  | 32.25                                        | 23%                                              | 27%                                                       | 55%                                                         |
| Easter Seals North                      | 9                                               | 0                                          | 1                                           | 0                                     | 0                    | 0                             | 0                    | 0               | 1                    | 0                            | 0      | 0                  | NA                                           | 11%                                              | 0%                                                        | 0%                                                          |
| The Continuum                           | 57                                              | 10                                         | 3                                           | 1                                     | 1                    | 4                             | 1                    | 8               | 0                    | 1                            | 0      | 4                  | 31.25                                        | 25%                                              | 29%                                                       | 57%                                                         |
| TMG North                               | 69                                              | 7                                          | 20                                          | 0                                     | 3                    | 6                             | 0                    | 17              | 1                    | 0                            | 3      | 5                  | 31.75                                        | 39%                                              | 19%                                                       | 63%                                                         |
| NEIS NW - Carson City                   | 67                                              | 7                                          | 8                                           | 4                                     | 0                    | 3                             | 1                    | 15              | 0                    | 0                            | 0      | 4                  | 22.00                                        | 28%                                              | 21%                                                       | 79%                                                         |
| NEIS NW - Reno                          | 175                                             | 12                                         | 18                                          | 3                                     | 1                    | 13                            | 5                    | 15              | 0                    | 0                            | 0      | 2                  | 30.00                                        | 19%                                              | 6%                                                        | 45%                                                         |
| NW Region Total                         | 424                                             | 40                                         | 55                                          | 10                                    | 6                    | 28                            | 9                    | 61              | 2                    | 1                            | 4      | 18                 | 29.5                                         | 25%                                              | 17%                                                       | 58%                                                         |
| NEIS NE                                 | 78                                              | 9                                          | 7                                           | 1                                     | 0                    | 3                             | 1                    | 9               | 1                    | 1                            | 2      | 1                  | 29                                           | 22%                                              | 6%                                                        | 53%                                                         |
| NE Region Total                         | 78                                              | 9                                          | 7                                           | 1                                     | 0                    | 3                             | 1                    | 9               | 1                    | 1                            | 2      | 1                  | 29                                           | 22%                                              | 6%                                                        | 53%                                                         |
| Chatavaida Cuand Tai                    | 4477                                            | 465                                        | 227                                         | F2                                    | 20                   | 05                            |                      | 247             | 24                   | 4.4                          | 20     | 00                 | 20.2                                         | 200/                                             | 400/                                                      | 400/                                                        |
| Statewide Grand Total                   | 1477                                            | 165                                        | 227                                         | 52                                    | 29                   | 95                            | 55                   | 217             | 34                   | 14                           | 29     | 86                 | 29.2                                         | 30%                                              | 19%                                                       | 49%                                                         |

<sup>\*&</sup>quot;Other" Reasons for M-Chat Failure include but are not limited to: Communication, Physical, Environment, Lack of Opportunity, Prematurity, Sensory, Hearing, Vision, Low Cognition