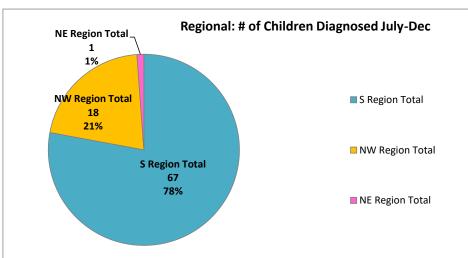

| _                                       | SCREENER INFORMATION                            |                                            |                                             |                                       |                      | REASONS FOR FAILED SCREENINGS |                      |                 |                      |                              | S      | DIAGNOSIS          |                                              | ANALYTICS                                        |                                                           |                                                             |
|-----------------------------------------|-------------------------------------------------|--------------------------------------------|---------------------------------------------|---------------------------------------|----------------------|-------------------------------|----------------------|-----------------|----------------------|------------------------------|--------|--------------------|----------------------------------------------|--------------------------------------------------|-----------------------------------------------------------|-------------------------------------------------------------|
| FY 18 to date<br>(July 2017 - Dec 2017) | Total # of<br>Initial<br>Screeners<br>Completed | # of 18M<br>Failed<br>Initial<br>Screeners | # of 24 M<br>Failed<br>Initial<br>Screeners | # of "Other" Failed Initial Screeners | Declined M-<br>Chats | Global Delays                 | Another<br>Diagnosis | Autism Concerns | Behavior<br>Concerns | Social/Emotional<br>Concerns | Other* | Diagnosed<br>FY 18 | Average Age at Time of Diagnosis (in months) | % of Initial<br>Screeners<br>that were<br>Failed | % of Failed<br>Initial<br>Screeners<br>Resulting in<br>Dx | % of Failed Initial Screeners Failed Due to Autism Concerns |
| Easter Seals South                      | 119                                             | 10                                         | 28                                          | 4                                     | 2                    | 6                             | 3                    | 19              | 4                    | 7                            | 3      | 13                 | 26                                           | 35%                                              | 31%                                                       | 45%                                                         |
| ISS                                     | 61                                              | 12                                         | 7                                           | 7                                     | 0                    | 6                             | 1                    | 12              | 1                    | 0                            | 6      | 10                 | 30.5                                         | 43%                                              | 38%                                                       | 46%                                                         |
| Kideology                               | 87                                              | 6                                          | 9                                           | 5                                     | 0                    | 6                             | 0                    | 7               | 7                    | 0                            | 0      | 2                  | 30                                           | 23%                                              | 10%                                                       | 35%                                                         |
| Positivley Kids                         | 62                                              | 9                                          | 21                                          | 0                                     | 4                    | 1                             | 0                    | 14              | 9                    | 4                            | 2      | 4                  | 27                                           | 48%                                              | 13%                                                       | 47%                                                         |
| TMG South                               | 303                                             | 39                                         | 41                                          | 14                                    | 0                    | 23                            | 2                    | 59              | 4                    | 0                            | 6      | 27                 | 28.92                                        | 31%                                              | 29%                                                       | 63%                                                         |
| NEIS South                              | 343                                             | 40                                         | 59                                          | 11                                    | 17                   | 22                            | 39                   | 36              | 6                    | 1                            | 6      | 11                 | 31.56                                        | 32%                                              | 10%                                                       | 33%                                                         |
| S. Region Gand Total                    | 975                                             | 116                                        | 165                                         | 41                                    | 23                   | 64                            | 45                   | 147             | 31                   | 12                           | 23     | 67                 | 29.00                                        | 33%                                              | 21%                                                       | 46%                                                         |
| APT                                     | 47                                              | 4                                          | 5                                           | 2                                     | 1                    | 2                             | 2                    | 6               | 0                    | 0                            | 1      | 3                  | 32.25                                        | 23%                                              | 27%                                                       | 55%                                                         |
| Easter Seals North                      | 9                                               | 0                                          | 1                                           | 0                                     | 0                    | 0                             | 0                    | 0               | 1                    | 0                            | 0      | 0                  | NA                                           | 11%                                              | 0%                                                        | 0%                                                          |
| The Continuum                           | 57                                              | 10                                         | 3                                           | 1                                     | 1                    | 4                             | 1                    | 8               | 0                    | 1                            | 0      | 4                  | 31.25                                        | 25%                                              | 29%                                                       | 57%                                                         |
| TMG North                               | 69                                              | 7                                          | 20                                          | 0                                     | 3                    | 6                             | 0                    | 17              | 1                    | 0                            | 3      | 5                  | 31.75                                        | 39%                                              | 19%                                                       | 63%                                                         |
| NEIS NW - Carson City                   | 67                                              | 7                                          | 8                                           | 4                                     | 0                    | 3                             | 1                    | 15              | 0                    | 0                            | 0      | 4                  | 22.00                                        | 28%                                              | 21%                                                       | 79%                                                         |
| NEIS NW - Reno                          | 175                                             | 12                                         | 18                                          | 3                                     | 1                    | 13                            | 5                    | 15              | 0                    | 0                            | 0      | 2                  | 30.00                                        | 19%                                              | 6%                                                        | 45%                                                         |
| NW Region Total                         | 424                                             | 40                                         | 55                                          | 10                                    | 6                    | 28                            | 9                    | 61              | 2                    | 1                            | 4      | 18                 | 29.5                                         | 25%                                              | 17%                                                       | 58%                                                         |
| NEIS NE                                 | 78                                              | 9                                          | 7                                           | 1                                     | 0                    | 3                             | 1                    | 9               | 1                    | 1                            | 2      | 1                  | 29                                           | 22%                                              | 6%                                                        | 53%                                                         |
| NE Region Total                         | 78                                              | 9                                          | 7                                           | 1                                     | 0                    | 3                             | 1                    | 9               | 1                    | 1                            | 2      | 1                  | 29                                           | 22%                                              | 6%                                                        | 53%                                                         |
| Chatavaida Cuand Tai                    | 4477                                            | 465                                        | 227                                         | F2                                    | 20                   | 05                            |                      | 247             | 24                   | 4.4                          | 20     | 00                 | 20.2                                         | 200/                                             | 400/                                                      | 400/                                                        |
| Statewide Grand Total                   | 1477                                            | 165                                        | 227                                         | 52                                    | 29                   | 95                            | 55                   | 217             | 34                   | 14                           | 29     | 86                 | 29.2                                         | 30%                                              | 19%                                                       | 49%                                                         |