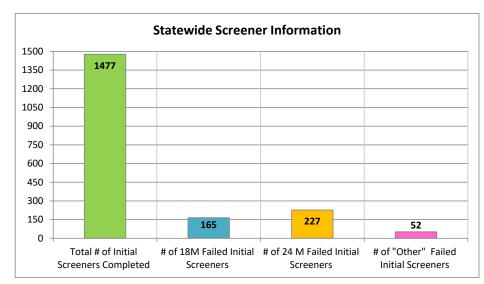

| _                                       | SCREENER INFORMATION                            |                                            |                                             |                                       |                      | REASONS FOR FAILED SCREENINGS |                      |                 |                      |                              | S      | DIAGNOSIS          |                                              | ANALYTICS                                        |                                                           |                                                             |
|-----------------------------------------|-------------------------------------------------|--------------------------------------------|---------------------------------------------|---------------------------------------|----------------------|-------------------------------|----------------------|-----------------|----------------------|------------------------------|--------|--------------------|----------------------------------------------|--------------------------------------------------|-----------------------------------------------------------|-------------------------------------------------------------|
| FY 18 to date<br>(July 2017 - Dec 2017) | Total # of<br>Initial<br>Screeners<br>Completed | # of 18M<br>Failed<br>Initial<br>Screeners | # of 24 M<br>Failed<br>Initial<br>Screeners | # of "Other" Failed Initial Screeners | Declined M-<br>Chats | Global Delays                 | Another<br>Diagnosis | Autism Concerns | Behavior<br>Concerns | Social/Emotional<br>Concerns | Other* | Diagnosed<br>FY 18 | Average Age at Time of Diagnosis (in months) | % of Initial<br>Screeners<br>that were<br>Failed | % of Failed<br>Initial<br>Screeners<br>Resulting in<br>Dx | % of Failed Initial Screeners Failed Due to Autism Concerns |
| Easter Seals South                      | 119                                             | 10                                         | 28                                          | 4                                     | 2                    | 6                             | 3                    | 19              | 4                    | 7                            | 3      | 13                 | 26                                           | 35%                                              | 31%                                                       | 45%                                                         |
| ISS                                     | 61                                              | 12                                         | 7                                           | 7                                     | 0                    | 6                             | 1                    | 12              | 1                    | 0                            | 6      | 10                 | 30.5                                         | 43%                                              | 38%                                                       | 46%                                                         |
| Kideology                               | 87                                              | 6                                          | 9                                           | 5                                     | 0                    | 6                             | 0                    | 7               | 7                    | 0                            | 0      | 2                  | 30                                           | 23%                                              | 10%                                                       | 35%                                                         |
| Positivley Kids                         | 62                                              | 9                                          | 21                                          | 0                                     | 4                    | 1                             | 0                    | 14              | 9                    | 4                            | 2      | 4                  | 27                                           | 48%                                              | 13%                                                       | 47%                                                         |
| TMG South                               | 303                                             | 39                                         | 41                                          | 14                                    | 0                    | 23                            | 2                    | 59              | 4                    | 0                            | 6      | 27                 | 28.92                                        | 31%                                              | 29%                                                       | 63%                                                         |
| NEIS South                              | 343                                             | 40                                         | 59                                          | 11                                    | 17                   | 22                            | 39                   | 36              | 6                    | 1                            | 6      | 11                 | 31.56                                        | 32%                                              | 10%                                                       | 33%                                                         |
| S. Region Gand Total                    | 975                                             | 116                                        | 165                                         | 41                                    | 23                   | 64                            | 45                   | 147             | 31                   | 12                           | 23     | 67                 | 29.00                                        | 33%                                              | 21%                                                       | 46%                                                         |
| APT                                     | 47                                              | 4                                          | 5                                           | 2                                     | 1                    | 2                             | 2                    | 6               | 0                    | 0                            | 1      | 3                  | 32.25                                        | 23%                                              | 27%                                                       | 55%                                                         |
| Easter Seals North                      | 9                                               | 0                                          | 1                                           | 0                                     | 0                    | 0                             | 0                    | 0               | 1                    | 0                            | 0      | 0                  | NA                                           | 11%                                              | 0%                                                        | 0%                                                          |
| The Continuum                           | 57                                              | 10                                         | 3                                           | 1                                     | 1                    | 4                             | 1                    | 8               | 0                    | 1                            | 0      | 4                  | 31.25                                        | 25%                                              | 29%                                                       | 57%                                                         |
| TMG North                               | 69                                              | 7                                          | 20                                          | 0                                     | 3                    | 6                             | 0                    | 17              | 1                    | 0                            | 3      | 5                  | 31.75                                        | 39%                                              | 19%                                                       | 63%                                                         |
| NEIS NW - Carson City                   | 67                                              | 7                                          | 8                                           | 4                                     | 0                    | 3                             | 1                    | 15              | 0                    | 0                            | 0      | 4                  | 22.00                                        | 28%                                              | 21%                                                       | 79%                                                         |
| NEIS NW - Reno                          | 175                                             | 12                                         | 18                                          | 3                                     | 1                    | 13                            | 5                    | 15              | 0                    | 0                            | 0      | 2                  | 30.00                                        | 19%                                              | 6%                                                        | 45%                                                         |
| NW Region Total                         | 424                                             | 40                                         | 55                                          | 10                                    | 6                    | 28                            | 9                    | 61              | 2                    | 1                            | 4      | 18                 | 29.5                                         | 25%                                              | 17%                                                       | 58%                                                         |
| NEIS NE                                 | 78                                              | 9                                          | 7                                           | 1                                     | 0                    | 3                             | 1                    | 9               | 1                    | 1                            | 2      | 1                  | 29                                           | 22%                                              | 6%                                                        | 53%                                                         |
| NE Region Total                         | 78                                              | 9                                          | 7                                           | 1                                     | 0                    | 3                             | 1                    | 9               | 1                    | 1                            | 2      | 1                  | 29                                           | 22%                                              | 6%                                                        | 53%                                                         |
| Chatavaida Cuand Tai                    | 4477                                            | 465                                        | 227                                         | F2                                    | 20                   | 05                            |                      | 247             | 24                   | 4.4                          | 20     | 00                 | 20.2                                         | 200/                                             | 400/                                                      | 400/                                                        |
| Statewide Grand Total                   | 1477                                            | 165                                        | 227                                         | 52                                    | 29                   | 95                            | 55                   | 217             | 34                   | 14                           | 29     | 86                 | 29.2                                         | 30%                                              | 19%                                                       | 49%                                                         |